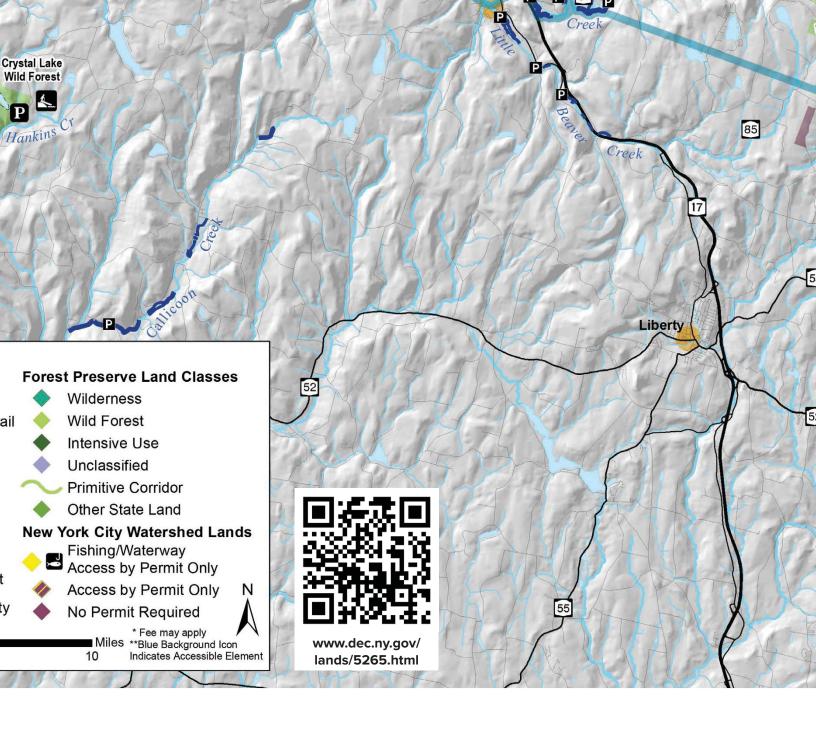

## **PRESERVE LANDS INCLUDE:**

### Wilderness – About 143,000 acres

These areas, accessible by foot only, offer exc in remote forest settings. Motor vehicles and b

### Wild Forest – About 130,000 acres

These areas provide settings for a wide range hiking, camping, cross-country skiing and mou have snowmobile and horse trails.

 State Recreation Areas – About 6,000 acres These include Belleayre Mountain Ski Center, use areas. All offer picnicking, and some offer car-top boat launches.

### NOTICE:

This map is intended as an overview of places for recreation on owned lands within and near the Catskill Park. It is not a trail or le it has been compiled from many sources and verified wherever guarantee its accuracy and is not liable for its use for any purpose specific NYS Forest Preserve and NYC-owned lands is available of Environmental Protection (DEP) offices and online at **www.dee** respectively. Trail conditions and land ownership may change. P trail crosses private land. Always check with the landowner and office prior to using any trail which crosses private land.