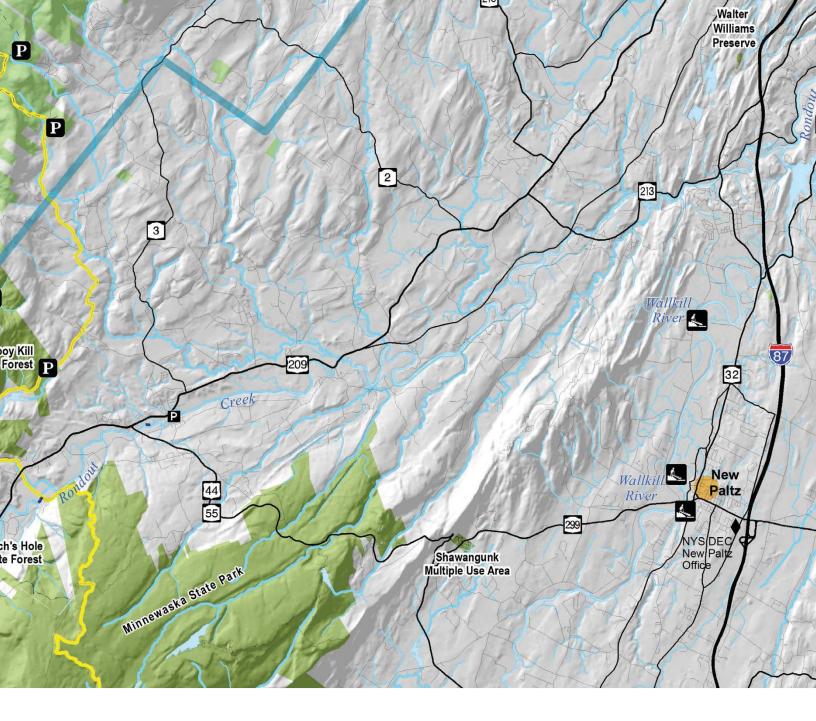

# **V THE PARK**

eserve and the Catskill t. The Catskill Park is by the "blue line," a The Preserve is statewild" within the park.

eptional places for solitude icycles are not allowed.

of recreation, including Intain biking. Some areas

campgrounds and dayswimming, fishing and

NYS Forest Preserve and NYCand-use map. The information on possible. However, DEC does not se. Detailed information about at DEC or NYC Department c.ny.gov or www.nyc.gov/dep articular caution is advised where a consult with the local DEC or DEP

# THE PRESERVE WITHIN

Many people think the Catskill Forest Pro Park are the same thing, but they are not a mix of public and private land, defined boundary the state established in 1904. owned land that is protected as "forever

## **PRESERVE LANDS INCLUDE:**

### Wilderness – About 143,000 acres

These areas, accessible by foot only, offer exc in remote forest settings. Motor vehicles and b

### Wild Forest – About 130,000 acres

These areas provide settings for a wide range hiking, camping, cross-country skiing and mou have snowmobile and horse trails.

 State Recreation Areas – About 6,000 acres These include Belleayre Mountain Ski Center, use areas. All offer picnicking, and some offer car-top boat launches.

### NOTICE:

This map is intended as an overview of places for recreation on owned lands within and near the Catskill Park. It is not a trail or le it has been compiled from many sources and verified wherever guarantee its accuracy and is not liable for its use for any purpose specific NYS Forest Preserve and NYC-owned lands is available of Environmental Protection (DEP) offices and online at **www.dee** respectively. Trail conditions and land ownership may change. P trail crosses private land. Always check with the landowner and office prior to using any trail which crosses private land.