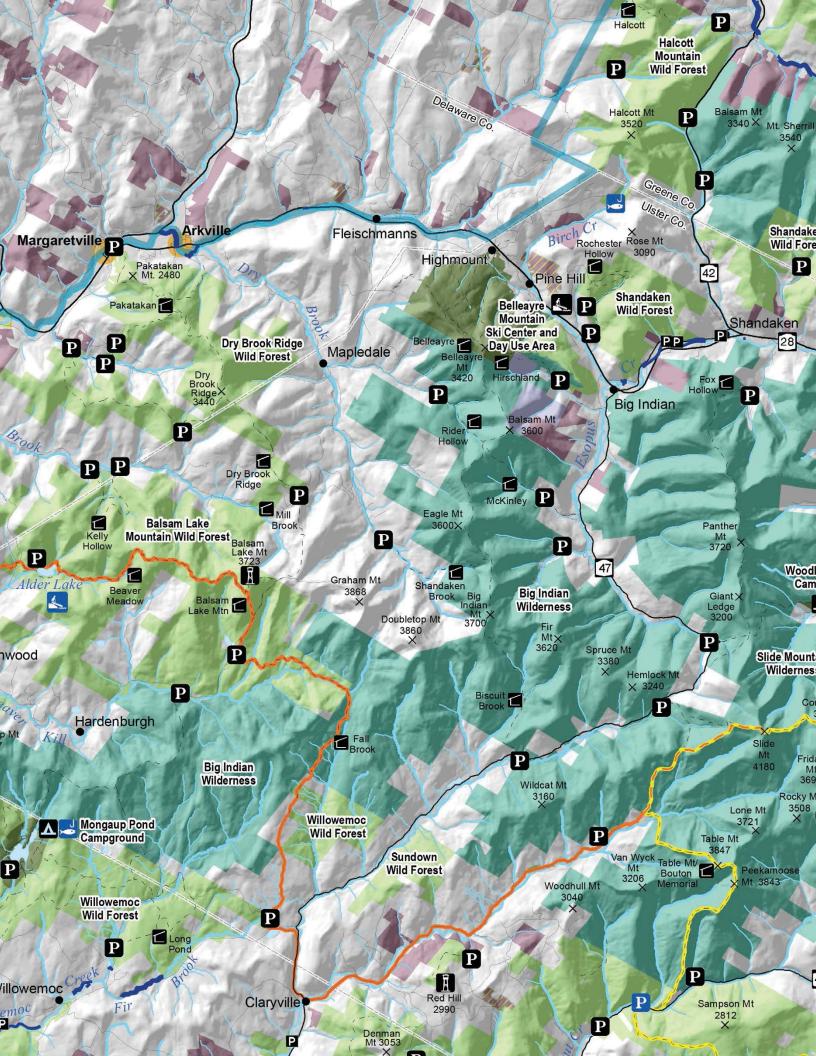

# **V THE PARK**

eserve and the Catskill t. The Catskill Park is by the "blue line," a The Preserve is statewild" within the park.

eptional places for solitude icycles are not allowed.

of recreation, including Intain biking. Some areas

campgrounds and dayswimming, fishing and

NYS Forest Preserve and NYCand-use map. The information on possible. However, DEC does not se. Detailed information about at DEC or NYC Department c.ny.gov or www.nyc.gov/dep articular caution is advised where a consult with the local DEC or DEP

# THE PRESERVE WITHIN

Many people think the Catskill Forest Pro Park are the same thing, but they are not a mix of public and private land, defined boundary the state established in 1904. owned land that is protected as "forever

## **PRESERVE LANDS INCLUDE:**

### Wilderness – About 143,000 acres

These areas, accessible by foot only, offer exc in remote forest settings. Motor vehicles and b

### Wild Forest – About 130,000 acres

These areas provide settings for a wide range hiking, camping, cross-country skiing and mou have snowmobile and horse trails.

 State Recreation Areas – About 6,000 acres These include Belleayre Mountain Ski Center, use areas. All offer picnicking, and some offer car-top boat launches.

### NOTICE:

This map is intended as an overview of places for recreation on owned lands within and near the Catskill Park. It is not a trail or le it has been compiled from many sources and verified wherever guarantee its accuracy and is not liable for its use for any purpose specific NYS Forest Preserve and NYC-owned lands is available of Environmental Protection (DEP) offices and online at **www.dee** respectively. Trail conditions and land ownership may change. P trail crosses private land. Always check with the landowner and office prior to using any trail which crosses private land.