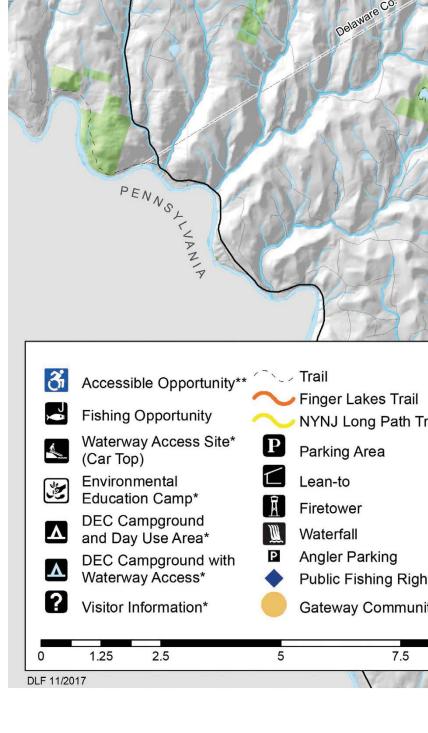

### NOTICE:

This map is intended as an overview of places for recreation on owned lands within and near the Catskill Park. It is not a trail or le it has been compiled from many sources and verified wherever guarantee its accuracy and is not liable for its use for any purpose specific NYS Forest Preserve and NYC-owned lands is available of Environmental Protection (DEP) offices and online at **www.dee** respectively. Trail conditions and land ownership may change. P trail crosses private land. Always check with the landowner and office prior to using any trail which crosses private land.