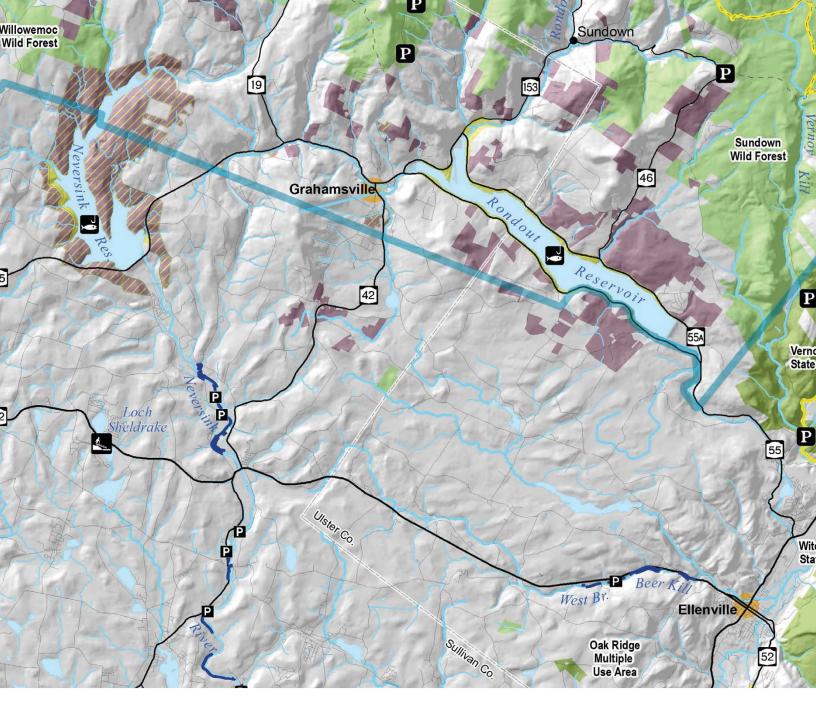

# **V THE PARK**

eserve and the Catskill t. The Catskill Park is by the "blue line," a The Preserve is statewild" within the park.

eptional places for solitude icycles are not allowed.

of recreation, including Intain biking. Some areas

campgrounds and dayswimming, fishing and

NYS Forest Preserve and NYCand-use map. The information on possible. However, DEC does not se. Detailed information about at DEC or NYC Department c.ny.gov or www.nyc.gov/dep articular caution is advised where a consult with the local DEC or DEP

# THE PRESERVE WITHIN

Many people think the Catskill Forest Pro Park are the same thing, but they are not a mix of public and private land, defined boundary the state established in 1904. owned land that is protected as "forever

### Wild Forest – About 130,000 acres

These areas provide settings for a wide range hiking, camping, cross-country skiing and mou have snowmobile and horse trails.

 State Recreation Areas – About 6,000 acres These include Belleayre Mountain Ski Center, use areas. All offer picnicking, and some offer car-top boat launches.

### NOTICE:

This map is intended as an overview of places for recreation on owned lands within and near the Catskill Park. It is not a trail or le it has been compiled from many sources and verified wherever guarantee its accuracy and is not liable for its use for any purpose specific NYS Forest Preserve and NYC-owned lands is available of Environmental Protection (DEP) offices and online at **www.dee** respectively. Trail conditions and land ownership may change. P trail crosses private land. Always check with the landowner and office prior to using any trail which crosses private land.