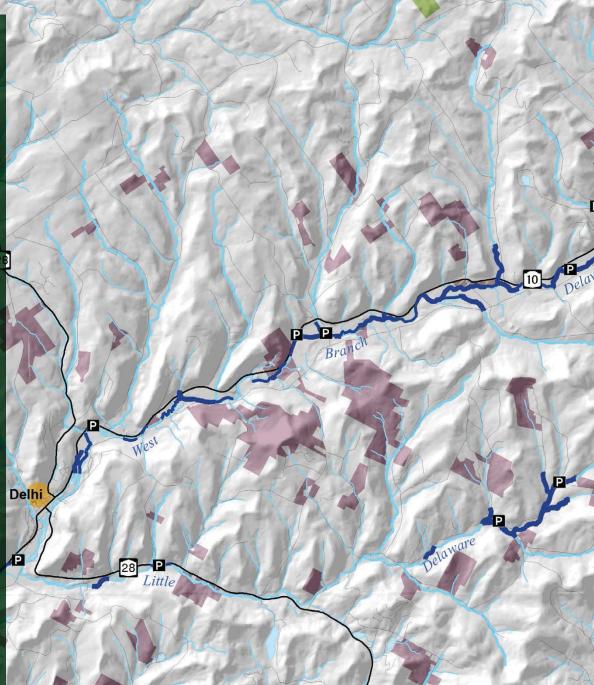

# **V THE PARK**

eserve and the Catskill t. The Catskill Park is by the "blue line," a The Preserve is statewild" within the park.

eptional places for solitude icycles are not allowed.

of recreation, including Intain biking. Some areas

campgrounds and dayswimming, fishing and

NYS Forest Preserve and NYCand-use map. The information on possible. However, DEC does not se. Detailed information about at DEC or NYC Department c.ny.gov or www.nyc.gov/dep articular caution is advised where a consult with the local DEC or DEP

### NOTICE:

This map is intended as an overview of places for recreation on owned lands within and near the Catskill Park. It is not a trail or le it has been compiled from many sources and verified wherever guarantee its accuracy and is not liable for its use for any purpose specific NYS Forest Preserve and NYC-owned lands is available of Environmental Protection (DEP) offices and online at **www.dee** respectively. Trail conditions and land ownership may change. P trail crosses private land. Always check with the landowner and office prior to using any trail which crosses private land.