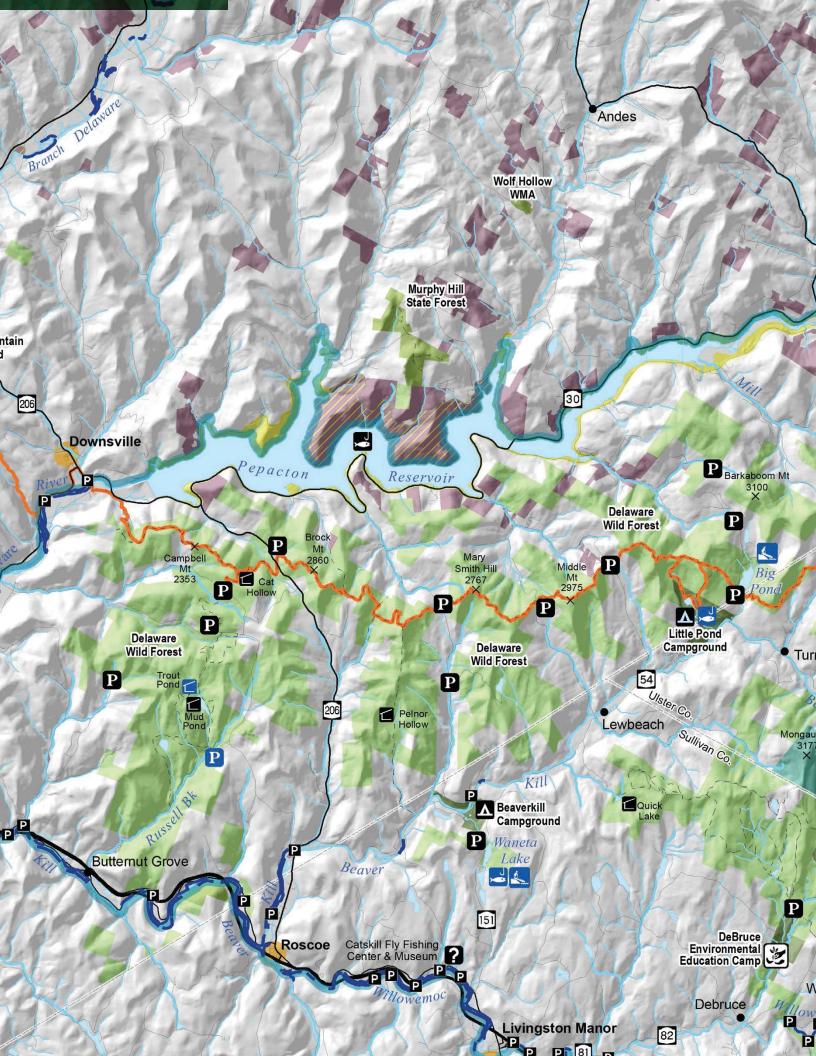

# **V THE PARK**

eserve and the Catskill t. The Catskill Park is by the "blue line," a The Preserve is statewild" within the park.

eptional places for solitude icycles are not allowed.

of recreation, including Intain biking. Some areas

campgrounds and dayswimming, fishing and

NYS Forest Preserve and NYCand-use map. The information on possible. However, DEC does not se. Detailed information about at DEC or NYC Department c.ny.gov or www.nyc.gov/dep articular caution is advised where a consult with the local DEC or DEP

### Wild Forest – About 130,000 acres

These areas provide settings for a wide range hiking, camping, cross-country skiing and mou have snowmobile and horse trails.

 State Recreation Areas – About 6,000 acres These include Belleayre Mountain Ski Center, use areas. All offer picnicking, and some offer car-top boat launches.

### NOTICE:

This map is intended as an overview of places for recreation on owned lands within and near the Catskill Park. It is not a trail or le it has been compiled from many sources and verified wherever guarantee its accuracy and is not liable for its use for any purpose specific NYS Forest Preserve and NYC-owned lands is available of Environmental Protection (DEP) offices and online at **www.dee** respectively. Trail conditions and land ownership may change. P trail crosses private land. Always check with the landowner and office prior to using any trail which crosses private land.