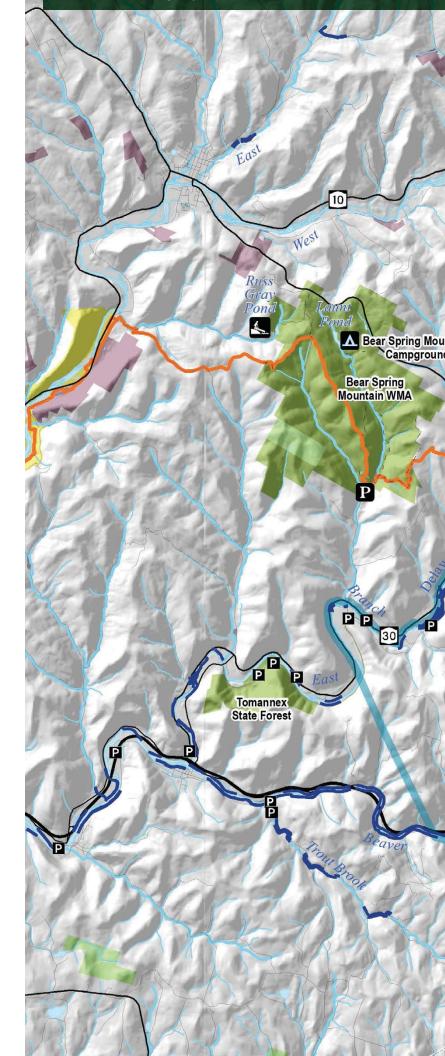

### NOTICE:

This map is intended as an overview of places for recreation on owned lands within and near the Catskill Park. It is not a trail or le it has been compiled from many sources and verified wherever guarantee its accuracy and is not liable for its use for any purpose specific NYS Forest Preserve and NYC-owned lands is available of Environmental Protection (DEP) offices and online at **www.dee** respectively. Trail conditions and land ownership may change. P trail crosses private land. Always check with the landowner and office prior to using any trail which crosses private land.