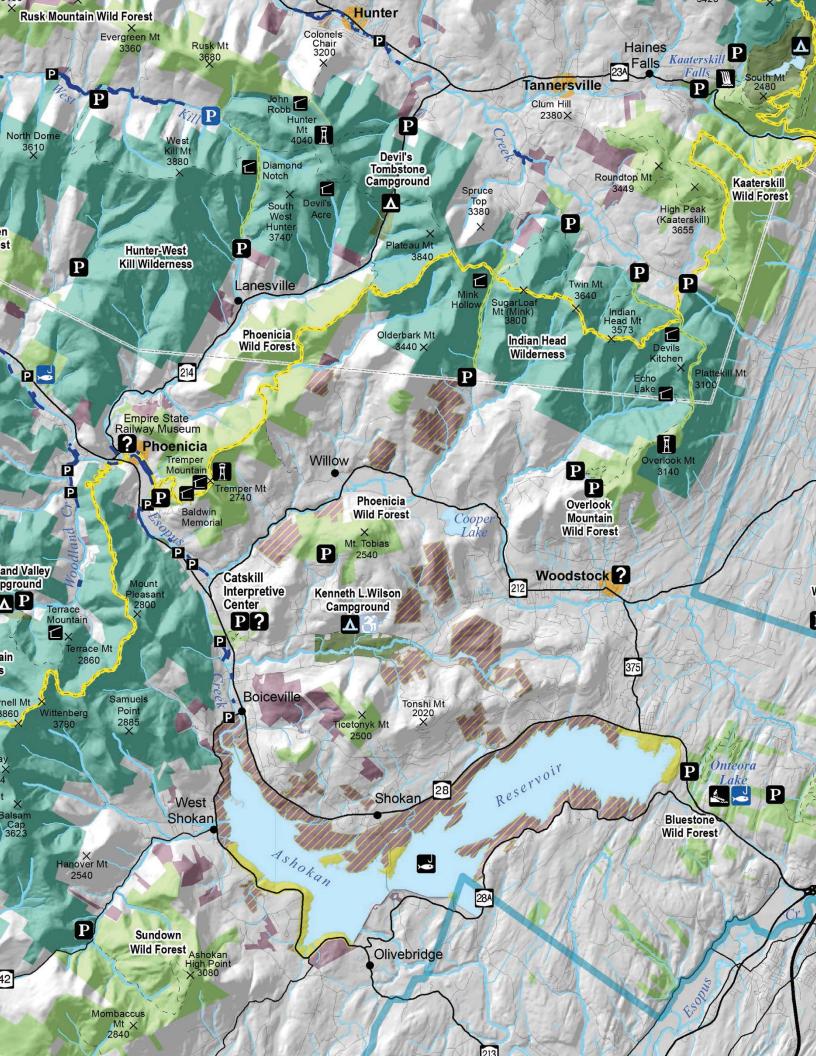

# **V THE PARK**

eserve and the Catskill t. The Catskill Park is by the "blue line," a The Preserve is statewild" within the park.

eptional places for solitude icycles are not allowed.

of recreation, including Intain biking. Some areas

campgrounds and dayswimming, fishing and

NYS Forest Preserve and NYCand-use map. The information on possible. However, DEC does not se. Detailed information about at DEC or NYC Department c.ny.gov or www.nyc.gov/dep articular caution is advised where a consult with the local DEC or DEP

# THE PRESERVE WITHIN

Many people think the Catskill Forest Pro Park are the same thing, but they are not a mix of public and private land, defined boundary the state established in 1904. owned land that is protected as "forever

## **PRESERVE LANDS INCLUDE:**

### Wilderness – About 143,000 acres

These areas, accessible by foot only, offer exc in remote forest settings. Motor vehicles and b

### Wild Forest – About 130,000 acres

These areas provide settings for a wide range hiking, camping, cross-country skiing and mou have snowmobile and horse trails.

 State Recreation Areas – About 6,000 acres These include Belleayre Mountain Ski Center, use areas. All offer picnicking, and some offer car-top boat launches.

### NOTICE:

This map is intended as an overview of places for recreation on owned lands within and near the Catskill Park. It is not a trail or le it has been compiled from many sources and verified wherever guarantee its accuracy and is not liable for its use for any purpose specific NYS Forest Preserve and NYC-owned lands is available of Environmental Protection (DEP) offices and online at **www.dee** respectively. Trail conditions and land ownership may change. P trail crosses private land. Always check with the landowner and office prior to using any trail which crosses private land.