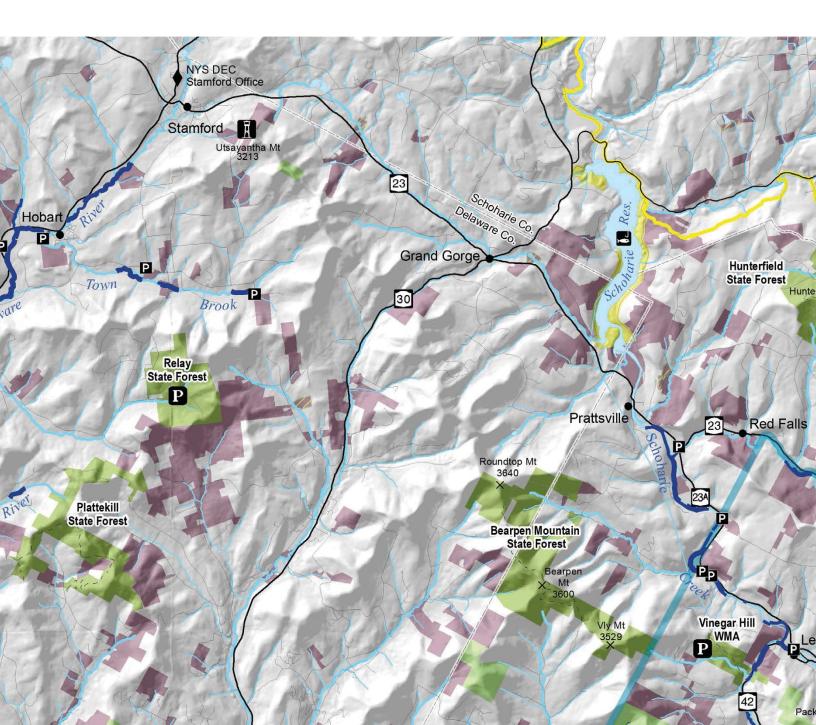

# **V THE PARK**

eserve and the Catskill t. The Catskill Park is by the "blue line," a The Preserve is statewild" within the park.

eptional places for solitude icycles are not allowed.

of recreation, including Intain biking. Some areas

campgrounds and dayswimming, fishing and

NYS Forest Preserve and NYCand-use map. The information on possible. However, DEC does not se. Detailed information about at DEC or NYC Department c.ny.gov or www.nyc.gov/dep articular caution is advised where a consult with the local DEC or DEP

# THE PRESERVE WITHIN

Many people think the Catskill Forest Pro Park are the same thing, but they are not a mix of public and private land, defined boundary the state established in 1904. owned land that is protected as "forever

## **PRESERVE LANDS INCLUDE:**

### Wilderness – About 143,000 acres

These areas, accessible by foot only, offer exc in remote forest settings. Motor vehicles and b

### Wild Forest – About 130,000 acres

These areas provide settings for a wide range hiking, camping, cross-country skiing and mou have snowmobile and horse trails.

 State Recreation Areas – About 6,000 acres These include Belleayre Mountain Ski Center, use areas. All offer picnicking, and some offer car-top boat launches.

### NOTICE:

This map is intended as an overview of places for recreation on owned lands within and near the Catskill Park. It is not a trail or le it has been compiled from many sources and verified wherever guarantee its accuracy and is not liable for its use for any purpose specific NYS Forest Preserve and NYC-owned lands is available of Environmental Protection (DEP) offices and online at **www.dee** respectively. Trail conditions and land ownership may change. P trail crosses private land. Always check with the landowner and office prior to using any trail which crosses private land.